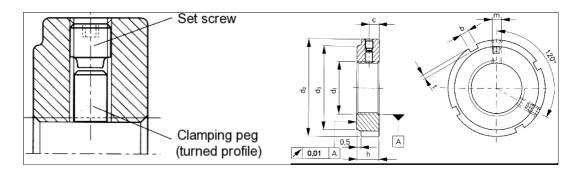

## Data sheet - DRS 135x2 High-precision locknuts

| 3D-Data available     |                                                                |
|-----------------------|----------------------------------------------------------------|
| Туре                  | turned                                                         |
| Order description     | DRS 135x2                                                      |
| Locking system        | radial set screw                                               |
| Axial runout accuracy | 0.01 mm                                                        |
| Thread d1 4H          | M135x2                                                         |
| d2                    | 175 mm                                                         |
| h                     | 26 mm                                                          |
| d3                    | 160 mm                                                         |
| b                     | 14 mm                                                          |
| t                     | 6 mm                                                           |
| С                     | 13 mm                                                          |
| m                     | M12                                                            |
| Weight g/part         | 1890                                                           |
| Material              | Steel Rm 800 - 950 N/mm²                                       |
|                       | Body black finished                                            |
|                       | Bare and lubricated thread and bearing surface                 |
|                       | Type DAS = turned version with axial locking system on request |